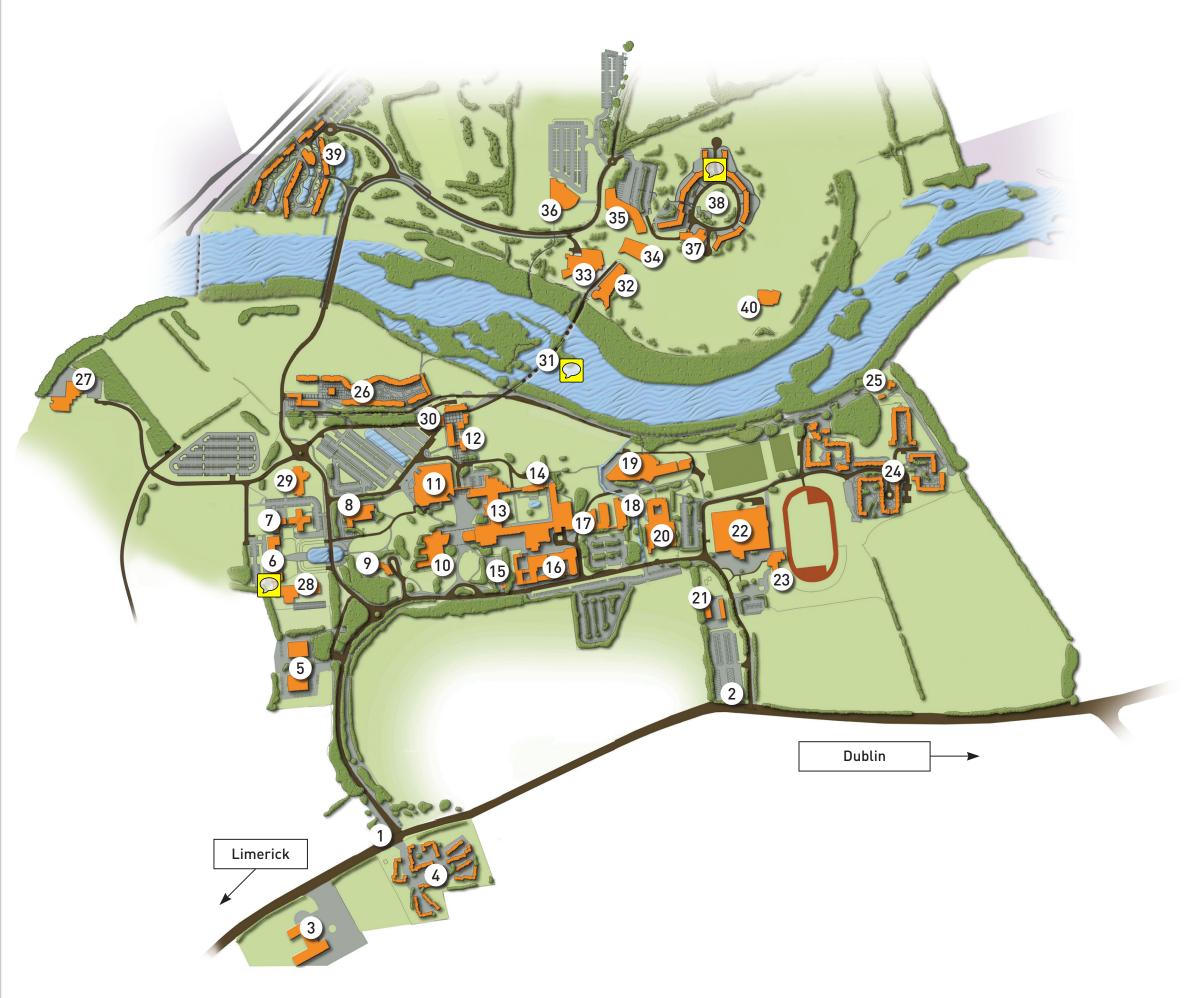

- Main University Entrance
- 2) East Gate Entrance
- 3 Carlton Castletroy Park Hotel
- 4) Plassey Student Village
- 5) International Science Centre
- 6) Robert Schuman Building
- 7) International Business Centre
- 8 Computer Science Building
- 9) Silver Apples Créche
- 10 Glucksman Library and Information Services Building
- 11) Foundation Building and University Concert Hall
- 12) Engineering Research Building and Millstream Courtyard
- 13 Main University Building
- 14) Plassey House and University Close
- 15) Visitors Information Centre
- 16 Students Centre, Shops, Banks, Bars
- 17) Kathleen Lonsdale Building
- 18 Materials and Surface Science Institute
- 19) Sports Building and National Coaching and Training Centre
- 20 Schrödinger Building

- 21) Grounds/Maintenance Compound
- 22 University Arena including 50 metre Pool
- 23 The Sports Club
- 24 Kilmurry Student Village
- 25 Horticultural Unit
- 26 Dromroe Student Village
- 27) Boathouse
- 28 Kemmy Business School
- 29 Tierney Centre
- 30 Languages Building
- 31) The Living Bridge
- 32 Health Sciences Building
- 33 Irish World Academy Building
- 34 Medical School Building
- 35 Medical School Residences
- 36 Sports Pavilion
- 37 Irish Chamber Orchestra Building
- 38 Cappavilla Student Village
- 39 Thomond Student Village
- 40 President's House